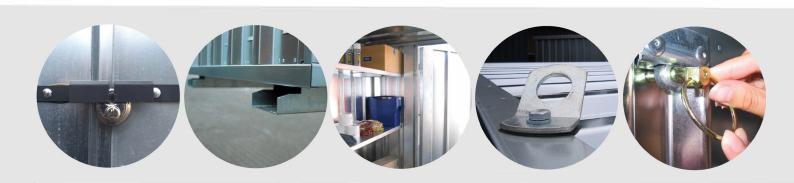

## **CUSTOM COLOURS**

BOS Containers come standard in steel or choose from a selection of Dulux Powder Coat Colours to match your environment. On checkout you will be offered a selection of colours to choose from along with a quote based on the size of the container and the option for exterior and/or interior powder coating. Powder coating will take an extra 7-10 days for delivery.