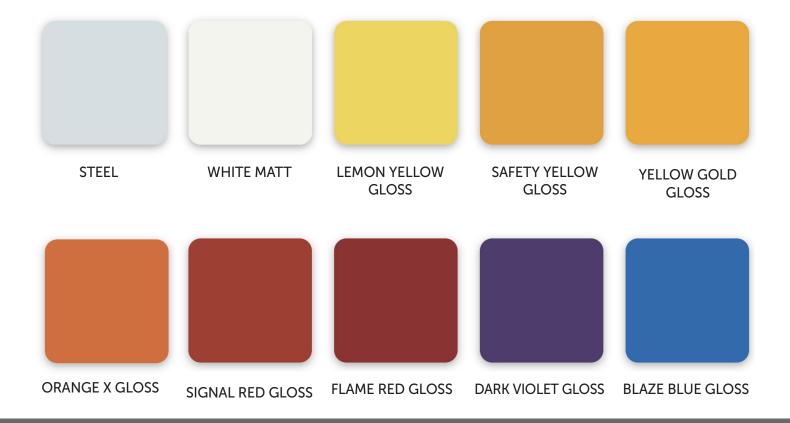

## **Custom Colours**

## **CUSTOM COLOURS**

BOS Containers come standard in steel or choose from a selection of Dulux Powder Coat Colours to match your environment. On checkout you will be offered a selection of colours to choose from along with a quote based on the size of the container and the option for exterior and/or interior powder coating. Powder coating will take an extra 7-10 days for delivery.

You can choose custom colours to stand out on site or blend into the environment. Don't see a colour that matches your environment. Pick up the phone and call us direct for a quote.

POMMEL BLUE GLOSS

FRENCH BLUE GLOSS SPACE BLUE GLOSS