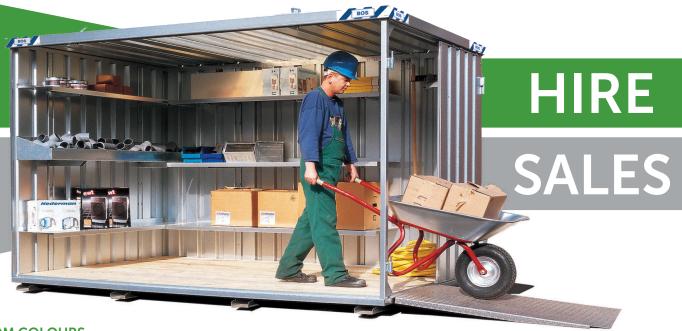

## **Custom Colours**



## **CUSTOM COLOURS**

BOS Containers come standard in steel or choose from a selection of Dulux Powder Coat Colours to match your environment. On checkout you will be offered a selection of colours to choose from along with a quote based on the size of the container and the option for exterior and/or interior powder coating. Powder coating will take an extra 7-10 days for delivery.

You can choose custom colours to stand out on site or blend into the environment. Don't see a colour that matches your environment. Pick up the phone and call us direct for a quote.





POMMEL BLUE GLOSS



FRENCH BLUE GLOSS SPACE BLUE GLOSS



MISTLETOE GLOSS



ANODIC BRONZE SATIN



**COPPER SATIN** 



TRANSFORMER GREY GLOSS



BRIGHT SILVER METALLIC GLOSS



CLASSIC WHITE GLOSS



CANOLA CREAM GLOSS